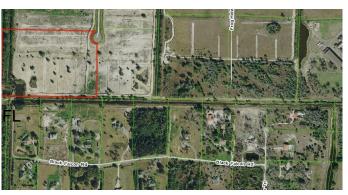

# WHITE FENCES EQUESTRIAN EST, Loxahatchee,

A prime location in a gated equestrian subdivision. Ability to build a covered arena and build your custom equestrian estate. Competitively priced . Just minutes to all of Wellington's equestrian venues.

# **Community Information**

| Address     | Lot 14 Gator Pond Rd. Road  |
|-------------|-----------------------------|
| Area        | 5590                        |
| Subdivision | WHITE FENCES EQUESTRIAN EST |
| City        | Loxahatchee                 |
| County      | Palm Beach                  |
| State       | FL                          |
| Zip Code    | 33470                       |
|             |                             |