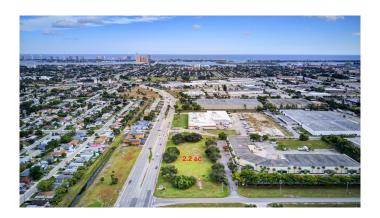

# \$2,490,000 - Blue Heron Blvd, Riviera Beach

MLS® #RX-10792024

### \$2,490,000

Bedroom, Bathroom, Land on 0 Acres

LEWIS TERMINALS 2-C, Riviera Beach, FL

PRIME COMMERCIAL LAND on Blue Heron Blvd, East of 95. 490' of Frontage. This parcel sits on the major artery leading to the Port of Palm Beach and Singer Island Beaches/Resorts. Zoning allows for Hotel, Retail Plaza, Restaurant, and many other use/s.Listing Information subject to change and withdrawal without prior notice.