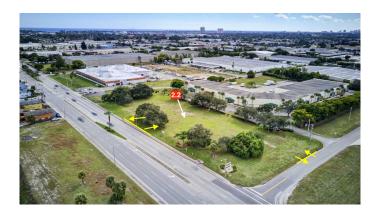

# \$2,490,000 - Blue Heron Blvd, Riviera Beach

MLS® #RX-10792024

### \$2,490,000

Bedroom, Bathroom, Land on 0 Acres

LEWIS TERMINALS 2-C, Riviera Beach, FL

PRIME COMMERCIAL LAND on Blue Heron Blvd, East of 95. 490' of Frontage. This parcel sits on the major artery leading to the Port of Palm Beach and Singer Island Beaches/Resorts. Zoning allows for Hotel, Retail Plaza, Restaurant, and many other use/s.Listing Information subject to change and withdrawal without prior notice.