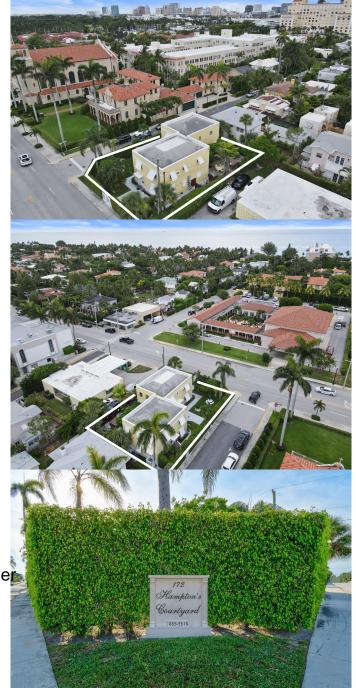

# \$7,100,000 - 172 N County Road, Palm Beach

MLS® #RX-10799671

# \$7,100,000

Bedroom, Bathroom, 3,720 sqft Commercial on 0 Acres

BUNGALOW PARK ADD, Palm Beach, FL

8-unit CBS building consisting of two 1 bedroom/1 bath units and six studios. Only 1 block from the ocean. Amazing opportunity to own an income-producing property on the island with tons of upside!

# **Community Information**

Address 172 N County Road

Area 5002

Subdivision BUNGALOW PARK ADD

City Palm Beach
County Palm Beach

State FL

Zip Code 33480