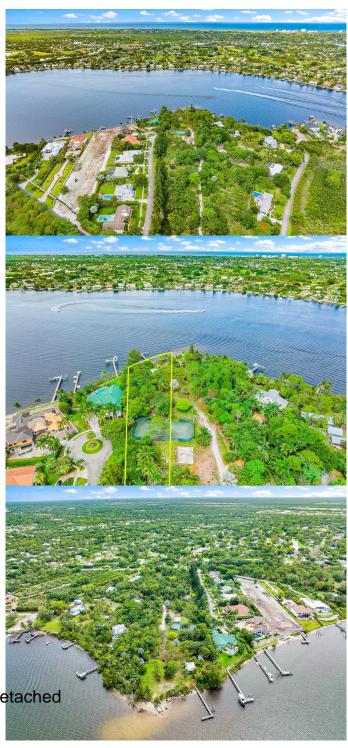

#### JOHNSTON SUB, Jupiter, FL

Now available is a rare opportunity to purchase one of the finest properties ever to come to market on the coveted Loxahatchee River. Boasting over 1.68 acres and 134 feet of water frontage, this unparalleled Riverfront property offers wide, blue water views and the option to build multiple properties or one large dream estate. Enjoy peace and privacy on this magnificent parcel with boat dock already in place. This is a significant piece of Old Florida ready for new development. \*This listing is for Lot 4 of the Johnston Subdivision. Survey available upon request.